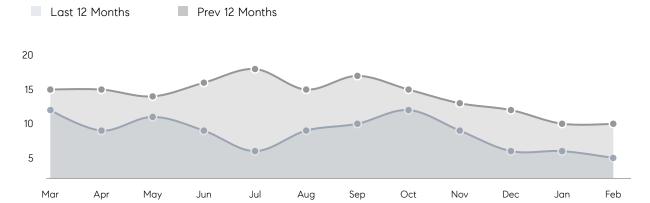

|
|                | AVERAGE SOLD PRICE | \$1,500,000 | \$1,800,000 | -17%      |
|                | # OF CONTRACTS     | 1           | 1           | 0%        |
|                | NEW LISTINGS       | 1           | 1           | 0%        |
| Condo/Co-op/TH | AVERAGE DOM        | 48          | -           | -         |
|                | % OF ASKING PRICE  | 94%         | -           |           |
|                | AVERAGE SOLD PRICE | \$750,000   | -           | -         |
|                | # OF CONTRACTS     | 2           | 2           | 0%        |
|                | NEW LISTINGS       | 1           | 3           | -67%      |
|                |                    |             |             |           |

Feb 2022

Feb 2021

# Far Hills

### FEBRUARY 2022

### Monthly Inventory



### Contracts By Price Range



### Listings By Price Range



# COMPASS



Compass makes no representations or warranties, express or implied, with respect to future market conditions or prices of residential product at the time the subject property or any competitive property is complete and ready for occupancy or with respect to any report, study, finding, recommendation or other information provided by Compass herein. Moreover, no warranty, express or implied, is made or should be assumed regarding the accuracy, adequacy, completeness, legality, reliability, merchantability or fitness for a particular purpose of any information, in part or whole, contained herein. All material is presented with the understanding that Compass shall not be deemed to provide legal, accounting or other p