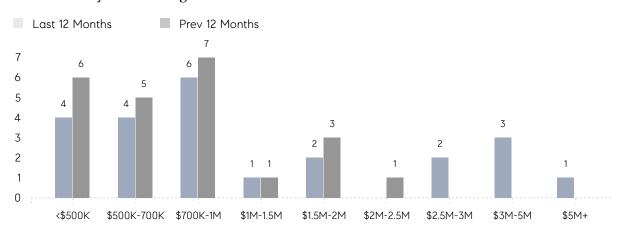

OLD PRICE | \$1,500,000 | \$1,800,000 | -17%      |
|                | # OF CONTRACTS     | 1           | 1           | 0%        |
|                | NEW LISTINGS       | 1           | 1           | 0%        |
| Condo/Co-op/TH | AVERAGE DOM        | 48          | -           | -         |
|                | % OF ASKING PRICE  | 94%         | -           |           |
|                | AVERAGE SOLD PRICE | \$750,000   | -           | -         |
|                | # OF CONTRACTS     | 2           | 2           | 0%        |
|                | NEW LISTINGS       | 1           | 3           | -67%      |
|                |                    |             |             |           |

Feb 2022

Feb 2021

# Far Hills

### FEBRUARY 2022

### Monthly Inventory



### Contracts By Price Range



### Listings By Price Range



# COMPASS



Compass makes no representations or warranties, express or implied, with respect to future market conditions or prices of residential product at the time the subject property or any competitive property is complete and ready for occupancy or with respect to any report, study, finding, recommendation or other information provided by Compass herein. Moreover, no warranty, express or implied, is made or should be assumed regarding the accuracy, adequacy, completeness, legality, reliability, merchantability or fitness for a particular purpose of any information, in part or whole, contained herein. All material is presented with the understanding that Compass shall not be deemed to provide legal, accounting or other professional services. This is no