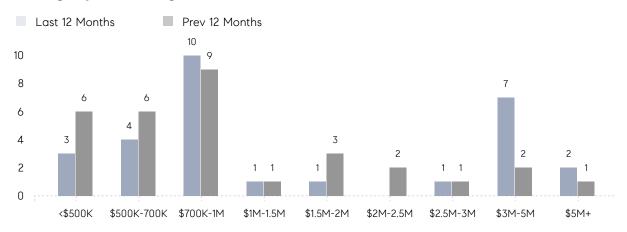

00,000 | -17%      |
|                | # OF CONTRACTS     | 1           | 1           | 0%        |
|                | NEW LISTINGS       | 1           | 1           | 0%        |
| Condo/Co-op/TH | AVERAGE DOM        | 48          | -           | -         |
|                | % OF ASKING PRICE  | 94%         | -           |           |
|                | AVERAGE SOLD PRICE | \$750,000   | -           | -         |
|                | # OF CONTRACTS     | 2           | 2           | 0%        |
|                | NEW LISTINGS       | 1           | 3           | -67%      |
|                |                    |             |             |           |

Feb 2022

Feb 2021

# Far Hills

### FEBRUARY 2022

### Monthly Inventory



### Contracts By Price Range



### Listings By Price Range



# COMPASS



Compass makes no representations or warranties, express or implied, with respect to future market conditions or prices of residential product at the time the subject property or any competitive property is complete and ready for occupancy or with respect to any report, study, finding, recommendation or other information provided by Compass herein. Moreover, no warranty, express or implied, is made or should be assumed regarding the accuracy, adequacy, completeness, legality, reliability, merchantability or fitness for a particular purpose of any information, in part or whole, contained herein. All material is presented with the understanding that Compass shall not be deemed to provide legal, accounting or other professional services. This is not intended to solicit the purch